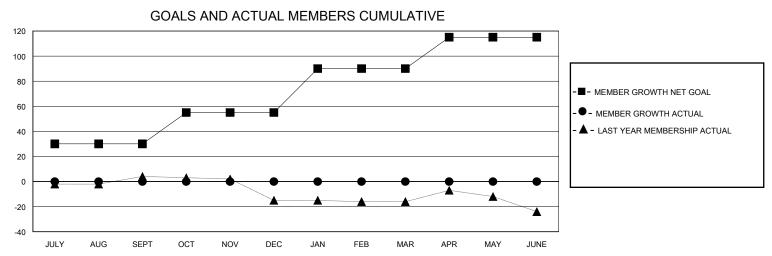

## District 25 G

Results as of: 7/31/2024

| GMT:                  |               | GMT CA    |               |                       |                       |                         |                                                    |  |
|-----------------------|---------------|-----------|---------------|-----------------------|-----------------------|-------------------------|----------------------------------------------------|--|
| Clubs                 |               |           |               | Members               |                       |                         |                                                    |  |
| RESULTS FOR 2024-2025 |               |           |               | RESULTS FOR 2024-2025 |                       |                         |                                                    |  |
| QUARTER               | NEW CLUB GOAL | NEW CLUBS | DROPPED CLUBS | QUARTER MEMBI         | ER GROWTH NET<br>GOAL | MEMBER GROWTH<br>ACTUAL | DROPPED<br>MEMBERS ACTUAL<br>(including transfers) |  |
| JULY/AUG/SEPT         | 0             | 0         | 0             | JULY/AUG/SEPT         | 30                    | 4                       | 3                                                  |  |
| OCT/NOV/DEC           | 0             | 0         | 0             | OCT/NOV/DEC           | 25                    | 0                       | 0                                                  |  |
| JAN/FEB/MAR           | 1             | 0         | 0             | JAN/FEB/MAR           | 35                    | 0                       | 0                                                  |  |
| APR/MAY/JUNE          | 0             | 0         | 0             | APR/MAY/JUNE          | 25                    | 0                       | 0                                                  |  |